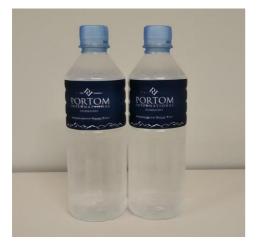

## New Chitose Airport Portom Hall Catering Catalog Beverages

•Portom International Hokkaido Original Brand Mineral Water 550ml ¥154

•Hot Coffee ¥484 (with paper cup, cream, sugar, stirrer)

• Iced Coffee ¥484 (with plastic cup, cream, syrup, straw)