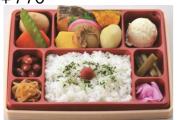

### ■ Bento (Lunch box)

·Bento [Saizen]

·Yuoulinji Chicken Bento ¥825

·Bento [Houzen] ¥1,980

·Katsutoji (Pork Cutlet and Egg) Bento ¥770

·Bento [Yazen] ¥2,750

·Chicken Nanban (Deep-Fried Chicken with Tartar Sauce) Bento ¥825

·Fish in Chili Sauce Bento ¥770

·Chicken Teriyaki Bento ¥825

·Karaage (Deep-Fried Chicken) Bento ¥770

·Fish with Vegetables in Ankake Sauce Bento ¥770

•Pork Cutlet Bento ¥770

·Assorted Fried Foods Bento ¥825