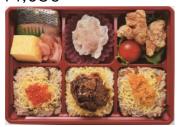

### ■ Bento (Lunch box)

·Bento [Saizen]

·Yuoulinji Chicken Bento ¥825

·Bento [Houzen] ¥1,980

·Katsutoji (Pork Cutlet and Egg) Bento ¥770

·Bento [Yazen] ¥2,750

·Chicken Nanban (Deep-Fried Chicken with Tartar Sauce) Bento ¥825

·Fish in Chili Sauce Bento ¥770

·Chicken Teriyaki Bento ¥825

·Karaage (Deep-Fried Chicken) Bento ¥770

·Fish with Vegetables in Ankake Sauce Bento ¥770

•Pork Cutlet Bento ¥770

·Assorted Fried Foods Bento ¥825